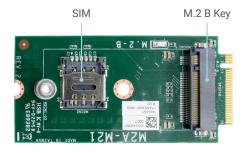

## M2A-M21

## **KEY FEATURES**

| CHIP       | N/A                                  |
|------------|--------------------------------------|
| PORT       | M.2 A Key                            |
| INTERFACE  | M.2 B Key                            |
| DIMENSIONS | 30 x 60 mm (Stand off at 30 x 30 mm) |