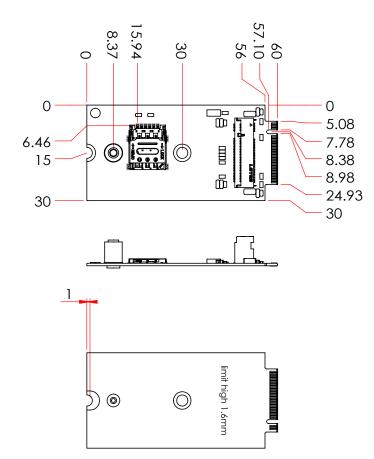

## **MECHANICAL DRAWING**

## **SPECIFICATION**

| CHIP          | N/A                                                |
|---------------|----------------------------------------------------|
| FEATURES      | Support M.2 B-key with PCIEx1 signal with SIM slot |
| I/O PORTS     | N/A                                                |
| APPLIED MODEL | • RPS100<br>• ADN171/ADN173                        |
| TEMPERATURE   | Operating: -40°C to 85°C                           |
|               | Storage: -40°C to 85°C                             |
| HUMIDITY      | 5% to 90%                                          |
| DIMENSIONS    | 30 x 60 mm (Stand off at 30 x 30 mm)               |